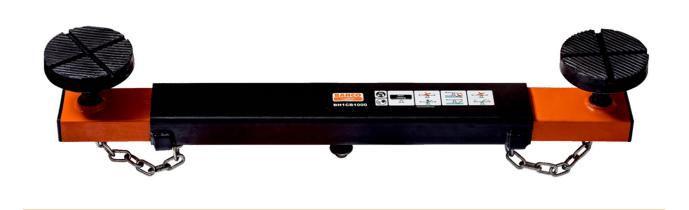

## Cross member for jack, load capacity 1 t

- 1T cross member for lifting vehicles at the sills for simultaneous tire changes
- Reduces the risk of bending the chassis
- Increases the stability of the jack and the lifted vehicle
- Provides additional stability around the vehicle: front, side and rear
- Extendable from 595 to 920 mm between the support centers, support height: 50 mm
- For use with: BH1EU3000, BH11500, BH12000, BH13000 and BH13000QA
- Sturdy steel construction for long durability
- Maximum capacity: 1000 kg
- Rubber protection on both supports
- Support diameter: 128 mm Pin diameter: 30 mm

| item number              | WL83554   |
|--------------------------|-----------|
| manufacturer             | ВАНСО     |
| manufacturer item number | BH1CB1000 |
| length                   | 710 mm    |
| width                    | 125 mm    |
| height                   | 145 mm    |
| order unit               | 1 piece   |
| content unit             | 1 piece   |
| load capacity            | 1000 kg   |
| ESD safe                 | по        |