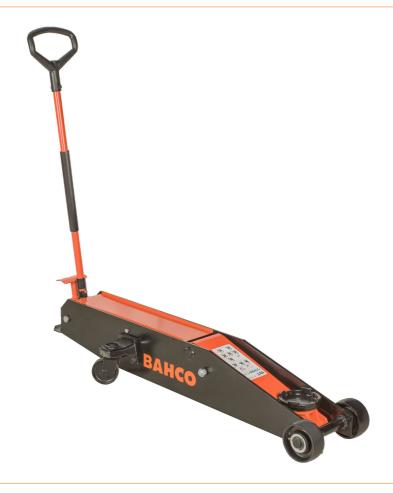

## 10 t jack, extra long

- Extra-long 10T maneuvering jack with particularly deep reach
- Durable steel construction for maximum service life
- · Robust steel wheels
- Extra-large, rounded foot pedal for easy access from any position
- Curved handle for greater comfort and better handling
- $\bullet$  Large storage compartment for storing screws, nuts and other small parts Steel attachment (Ø 150 mm)
- Safety valve prevents accidental overloading and safety release for safe lowering even under full load
- CE-certified in accordance with 2006/42/EC

item number WL83542

manufacturer BAHCO

Products for the electronic industry

| manufacturer item number | BH110000B |
|--------------------------|-----------|
| length                   | 1550 mm   |
| width                    | 520 mm    |
| height                   | 685 mm    |
| order unit               | 1 piece   |
| content unit             | 1 piece   |
| load capacity            | 10000 kg  |
| ESD safe                 | no        |