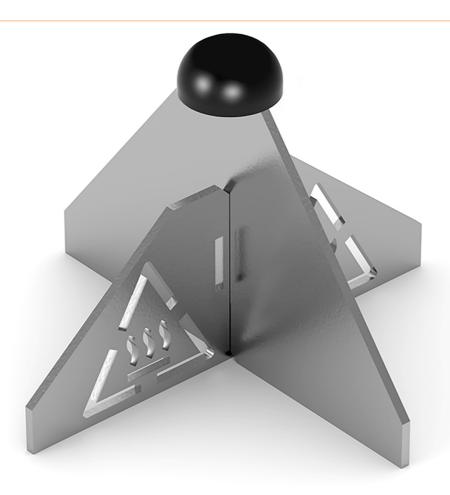

## Metallic PCB carrier L2 for PHXLS

PH205 is suitable for a medium height of up to 34 mm.

To stabilize large PCBs and avoid their deformation, place PH205 between the PCB and the preheater.

The PHXLS PCB Support allows the adjustment of 3 heights between the PCB and the heating surface of the preheater.

- Is suitable for a medium height up to 34 mm
- Product composition: PH205 Metallic PCB support L2 for PHXLS
- Size: 33 x 50 x 10 mm / 0.05 kg
- Packaging:  $75 \times 90 \times 10 \text{ mm} / 0.06 \text{ kg}$