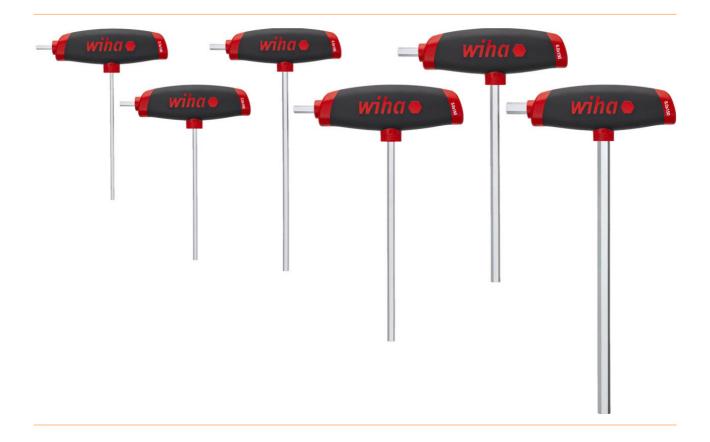

## Pin wrench set ComfortGrip, hexagon 6-piece with side drive, with cross handle, matt chrome-plated

The Wiha Comfort grip T-handle L-key with side drive is the tool to use when you need to apply high torques comfortably. Thanks to its ergonomic handle design with integrated soft zones, the T-handle is perfectly sized in the hand. Fewer pressure surfaces and less stress on muscles makes working with this tool a pleasure. Thanks to the one-piece blade, the integrated side drive is able to withstand maximum stress loads and enables users to undo and tighten screwed connections which have rusted, become stuck or fastened really tightly. The free hand resting on the handle ensures added stability, preventing the blade from slipping out of the screw head suddenly and thus protecting the screw and blade from damage.

- Ergonomic and powerful screwdriving
- 2in1 cross handle with extra pin wrench function
- Application: Enables low-fatigue transmission of high torques and effortless opening and closing of rusted, stuck and tightened screws
- Blade: Chrome-vanadium steel, fully hardened, matt chrome-plated
- Contents
- 1x pin wrench with cross handle set ComfortGrip hexagon 6-piece with side drive, matt

1/2

Products for the electronic industry

chrome-plated 2.5 mm (45432)

- 1x pin wrench with cross handle set ComfortGrip hexagon 6-piece with side drive, matt chrome-plated 3.0 mm (45433)
- 1x pin wrench with cross handle set ComfortGrip hexagon 6-piece with side drive, matt chrome-plated 4.0 mm (45434)
- 1x pin wrench with cross handle set ComfortGrip hexagon 6-piece with side drive, matt chrome-plated 5.0 mm (45435)
- 1x pin wrench with cross handle set ComfortGrip hexagon 6-piece with side drive, matt chrome-plated 6.0 mm (45437)
- 1x pin wrench with cross handle set ComfortGrip hexagon 6-piece with side drive, matt chrome-plated 8.0 mm (45438)