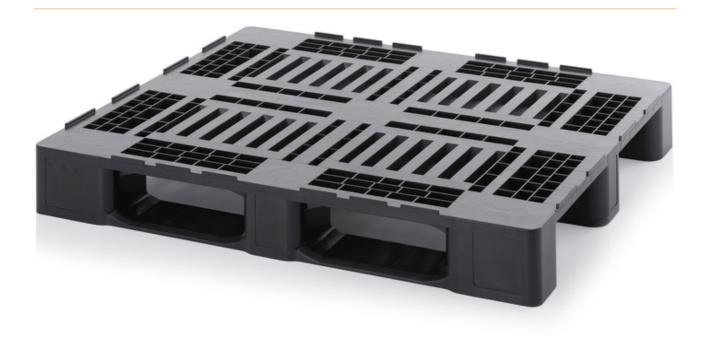

## **ESD** medium pallets

The ESD pallets made of electrically conductive plastic have been specially developed for the safe storage and transportation of sensitive electronic components. They reliably prevent electrostatic charges from building up and they discharge existing charges.

- Electrically conductive material
- Euro and ISO format
- Suitable for worldwide exports

| item number              | WL73527                                    |
|--------------------------|--------------------------------------------|
| model                    | ESD MP 1210                                |
| manufacturer             | AUER                                       |
| manufacturer item number | ESD MP 1210                                |
| length                   | 1200 mm                                    |
| width                    | 1000 mm                                    |
| height                   | 160 mm                                     |
| order unit               | 1 piece                                    |
| content unit             | 1 piece                                    |
| Colour                   | black                                      |
| material                 | (ESD PP) Hollow chamber material, extruded |