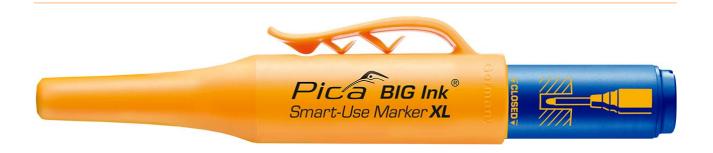

## Pica BIG INK smart-use marker, blue

Pica BIG-Ink Smart-Use Marker XL

- The combination of the Smart-Use advantages makes it so unique!
- SMART: Permanent marker and deep hole marker in one
- SMART: Always and everywhere immediately to hand
- SMART: The "Twist & REVIVE" writing tip as life extension
- Marks on all dry surfaces
- Fast-dry ink is quickly wipe-proof
- Colour: blue