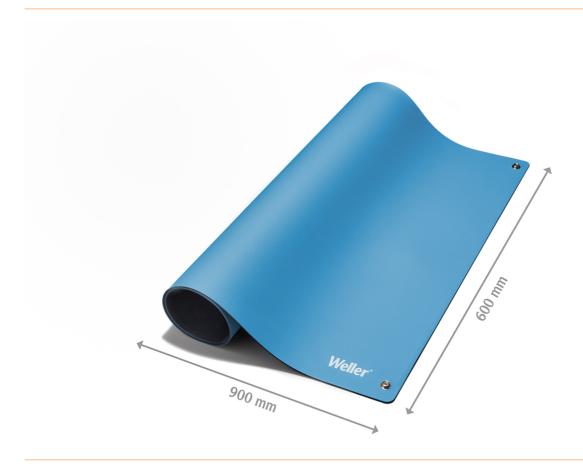

## ESD table mat set, blue, 600 x 900 mm, two snap fasteners

The ESD table mat set is equipped with a high-quality ESD table mat and the matching accessories to equip an ESD-safe workplace. The mat is among other things heat, solder, oil and chemical resistant. Also included are two 10 mm snap fasteners.

| item number              | WL73151     |
|--------------------------|-------------|
| manufacturer             | WELLER      |
| manufacturer item number | T0051403499 |
| length                   | 600 mm      |

Products for the electronic industry

| width                            | 900 mm                                                                            |
|----------------------------------|-----------------------------------------------------------------------------------|
| scope of supply                  | <ul><li>ESD table mat, blue, 600 x 900 mm</li><li>2 x 10 mm push button</li></ul> |
| order unit                       | 1 piece                                                                           |
| content unit                     | 1 piece                                                                           |
| Colour                           | blue                                                                              |
| Typical surface resistance (Rpp) | 10 <sup>6</sup> -10 <sup>8</sup> Ohm                                              |
| ESD safe                         | yes                                                                               |