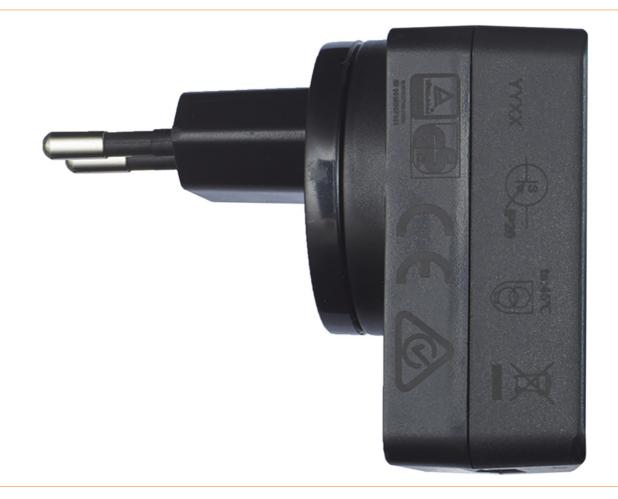

## Mains plug EU (44363)

## Spare part:

Compatible with the USB charger of Wiha e-screwdrivers. The mains plug is only suitable for the Wiha battery charger for battery type 18500 Li-lon. It can be used to operate the charger at all sockets with a Euro plug.