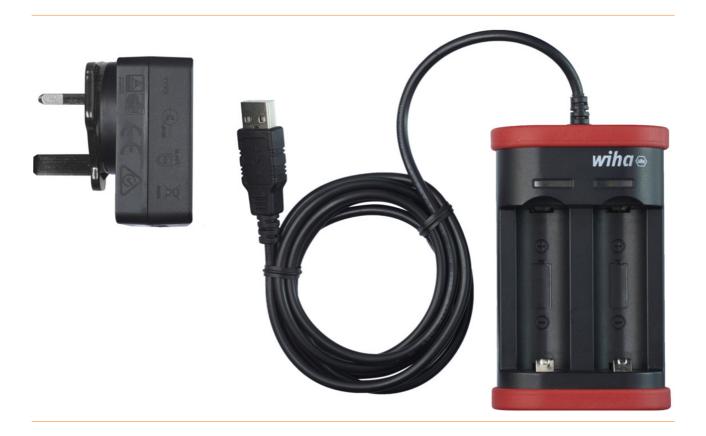

## Charger for battery type 18500 Li-lon with USB and British connector (42766).

Application: For charging the two rechargeable batteries for the speedE® e-screwdriver. Spare part: Battery charger with USB connection and British plug connector for speedE® screwdriver.

The battery charger is only suitable for 18500 Li-lon batteries. The charging status of the batteries can be read quickly and easily via the indicator light. Includes USB connection and British plug connector.

## Contents:

1x speedE power plug UK

· Blister packaging: No

· ESD Item: No

· with battery: No

Alternative item description 599004

item number WL72719
manufacturer WIHA

| manufacturer item number | 42766   |
|--------------------------|---------|
| order unit               | 1 piece |
| content unit             | 1 piece |
| product series           | 5992    |
| VDE                      | no      |
| ESD safe                 | no      |
| packaging mass           | piece   |