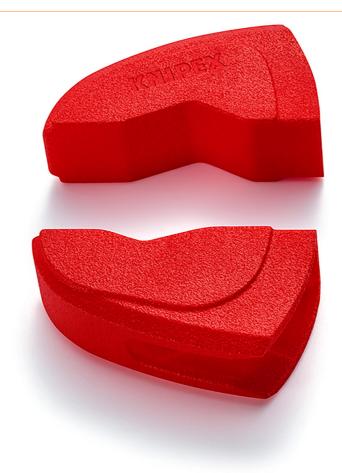

## KNIPEX jaws for 87 xx 250 (3 pairs), from model 2007 onwards

Ideally suited for round workpieces on fittings and other sensitive materials thanks to soft gripping surfaces. Entire gripping surface/serration is covered: prevents damage from the aggressive teeth of the gripping jaws. Easy to attach by hand and reliably fixed to the gripper jaws by means of an internal snap-in hook. Smooth gripping surfaces of the jaws (no toothing). Set consisting of 3 pairs of plastic jaws.