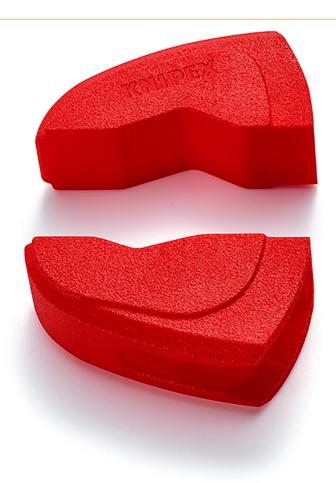

## KNIPEX protection jaws for 87 xx 180 (3 pairs), from model 2010 onwards

Ideally suited for round workpieces on fittings and other delicate materials thanks to soft gripping surfaces. Entire gripping surface/serration is covered: prevents damage from the aggressive teeth of the gripping jaws. Easy to attach by hand and reliably fixed to the gripper jaws by means of an internal snap-in hook. Smooth gripping surfaces of the jaws (no toothing). Set consisting of 3 pairs of plastic jaws.