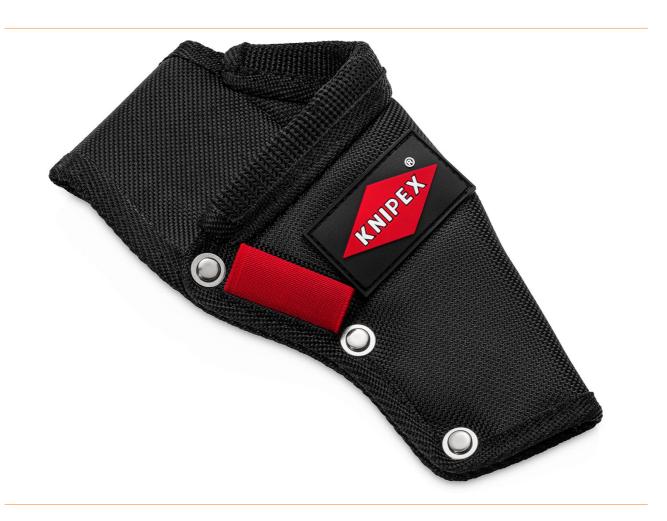

Multi-purpose belt pouch, suitable for electrician's shears 95 05 20 SB

Tool pouch made of durable polyester fabric, with belt loop. Conical cut pouch for 1 to 3 hand tools. Ideally shaped for angled electrician's scissors 95 05 20 SB. Also fits KNIPEX CutiX<sup>®</sup> universal knife or similar slim tools such as electrician's pliers, KNIPEX TwinGrip front gripping pliers, etc. With pin holder. Dimensions (W x H x D): 110 x 40 x 215 mm.