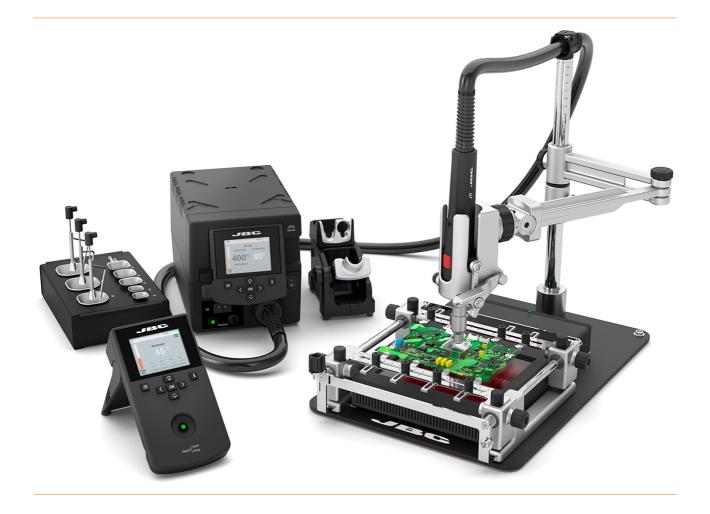

## SMD Rework System, 230 V

SRS SMD Rework System provides full control over SMD rework processes.

JT Hot Air Station controls the rework task using temperature and air flow profiles.

RWS Rework Arm supports the JTT Heater Hose Set, allowing handsfree operation.

PHSK Small Preheater Set comes with PHS Small Preheater and PSS Small PCB Support.

A variety of Protectors, Extractors and Tripods are included.

| item number | WL71667 |
|-------------|---------|
| item number | WL7166  |

| model line   | Premium Line |
|--------------|--------------|
| manufacturer | JBC          |

Products for the electronic industry

| manufacturer item number | SRWS-2SC       |
|--------------------------|----------------|
| length with packaging    | 474 mm         |
| width with packaging     | 368 mm         |
| height with packaging    | 195 mm         |
| order unit               | 1 piece        |
| content unit             | 1 piece        |
| power                    | 700 W          |
| voltage                  | 230 V          |
| temperature range °C     | 150 – 450 °C   |
| station type             | rework station |
| ESD safe                 | yes            |