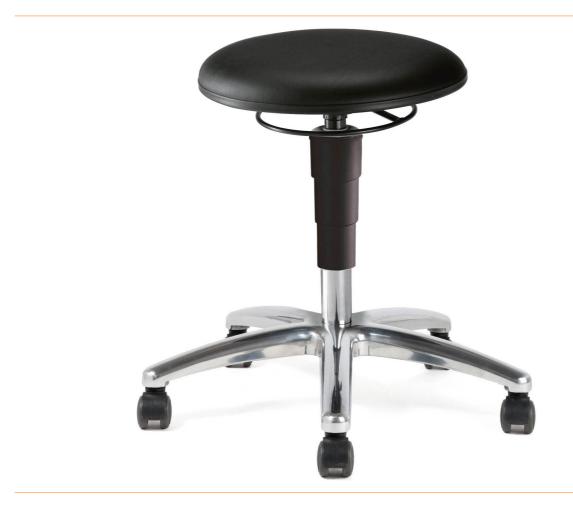

## ESD swivel stool C15AL, synthetic leather, black

Ideal aid in workshops and for heavy-duty work.

- Conductive soft double safety castors for hard floors
- with load-dependent brakes

| item number              | WL70427   |
|--------------------------|-----------|
| model                    | C15AL-ESD |
| manufacturer             | TRESTON   |
| manufacturer item number | C15AL-ESD |
| length                   | 400 mm    |
| width                    | 400 mm    |
| length with packaging    | 660 mm    |
| width with packaging     | 680 mm    |

Products for the electronic industry

| height with packaging    | 300 mm            |
|--------------------------|-------------------|
| order unit               | 1 piece           |
| content unit             | 1 piece           |
| Colour                   | black             |
| height adjustable (from) | 460 mm            |
| material frame           | Polished aluminum |
| load capacity            | 120 kg            |
| cleanroom compatible     | no                |
| type of chair            | castors           |
| colour upholstery        | black             |
| material upholstery      | Imitation leather |
| ESD safe                 | yes               |