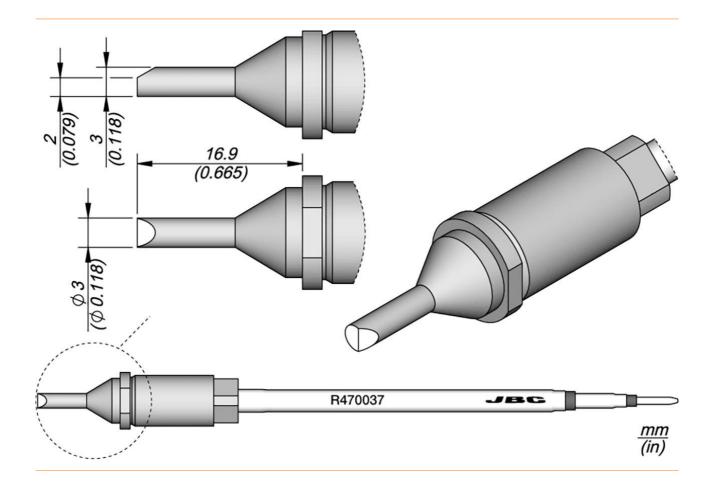

## Soldering tip R470, bevelled, Ø 3 mm, R470037

- for heat intensive applications
- square cross-section, which perfectly centres the soldering tip in the soldering iron and ensures precise vertical positioning
- $\bullet$  the soldering tip can be inserted in 4 different positions, which can be changed in  $90^\circ$  steps

| order unit                       | 1 piece       |
|----------------------------------|---------------|
| content unit                     | 1 piece       |
| product series                   | R470          |
| suitable stand                   | CS2R470       |
| soldering tip or desoldering tip | soldering tip |
| Tip series                       | R470          |
| soldering tip shape              | chamfered     |
| tip dimensions                   | Ø 3 x 2 mm    |
| tip length                       | 16.9 mm       |
| tip thickness                    | 2 mm          |
| soldering tip diameter           | 3 mm          |
| tip application                  | General use   |
| tip shape                        | bevelled      |
| tip alignment                    | sloped        |
| suitable soldering iron          | TR470, TRA470 |
| suitable handpiece               | TR470, TRA470 |
| suitable handle                  | TR470, TRA470 |