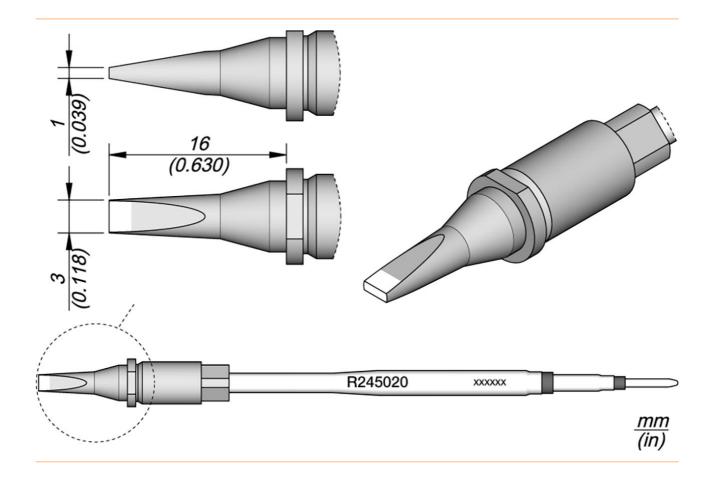

## Soldering tip R245, chisel, 3 x 1mm, R245020

| item number                      | WL69813       |
|----------------------------------|---------------|
| model                            | R245020       |
| manufacturer                     | JBC           |
| manufacturer item number         | R245020       |
| order unit                       | 1 piece       |
| content unit                     | 1 piece       |
| product series                   | R245          |
| suitable stand                   | CS2R245       |
| soldering tip or desoldering tip | soldering tip |
| Tip series                       | R245          |
| compatible soldering unit        | HA245         |
| soldering tip shape              | chisel shaped |
| tip dimensions                   | 3 x 1 mm      |

Products for the electronic industry

| tip length              | 16 mm         |
|-------------------------|---------------|
| tip width               | 3 mm          |
| tip thickness           | 1 mm          |
| tip application         | General use   |
| tip shape               | chisel-shaped |
| tip alignment           | straight      |
| suitable soldering iron | TR245, TRA245 |
| suitable handpiece      | TR245, TRA245 |
| suitable handle         | TR245, TRA245 |