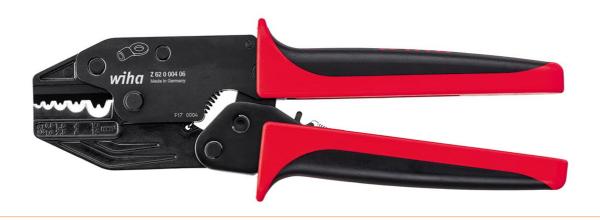

## Crimp tool for non-insulated cable eye, closed sleeve (33843) 220 mm

- Increases your safety: Safe working through automatic pressing adjustment
- Application: For processing of red, blue and yellow isolated cable eyes, pin-end cable connectors, contact pins, contact pin sleeves, circular pins, circular pin sleeves, batch connectors and parallel connectors according to DIN 46234