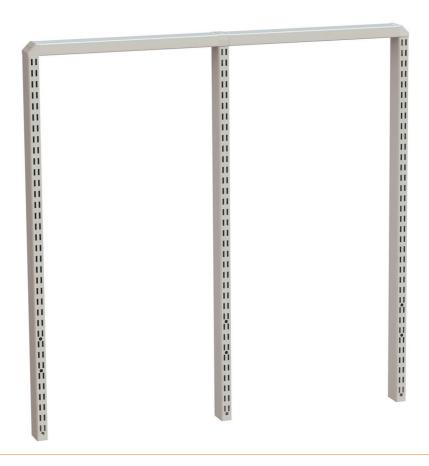

## ESD grid tube module, 2 x M900, 996 mm

Complete raster tube module set for mounting accessories on your worktable. Supplied with 5 cable clips.

- Load capacity 100 kg per module spacing
- Suitable for Concept tables 1800 and 2000 mm wide and TP table 1800 mm wide [https://3d.treston.com/?duid=weidinger\_enlDesign your individual workstation with the TRESTON 3D configurator]