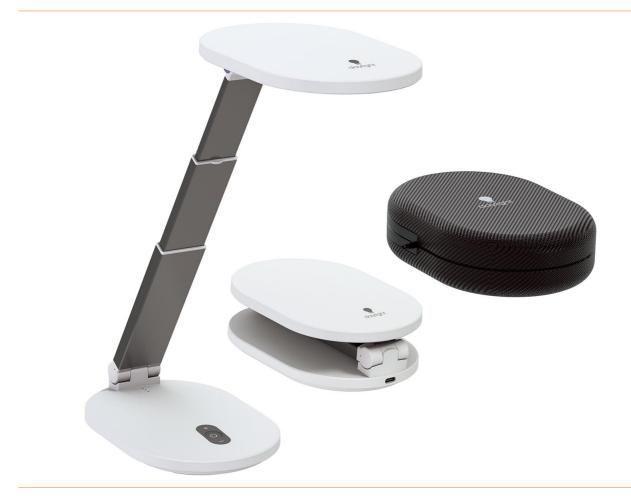

## Foldi GO LED task light

The Foldi Go LED task light by Daylight is a rechargeable fully functional table light that comes with its own case. Using the long, adjustable arm and rotating shade, you can position the light exactly where you need it. Fully charged, it provides up to 8 hours of consistent brightness. The practical charging indicator tells you at a glance when you need to recharge.

- Long, adjustable arm with 30 cm maximum reach
- Rotatable head for precise positioning
- 4 brightness levels
- High-quality LEDs with CRI 95+ for faithful colour rendering
- Battery charge indicator
- Supplied with case
- USB power supply and cable included
- Ideal for flexible use at home or on the move