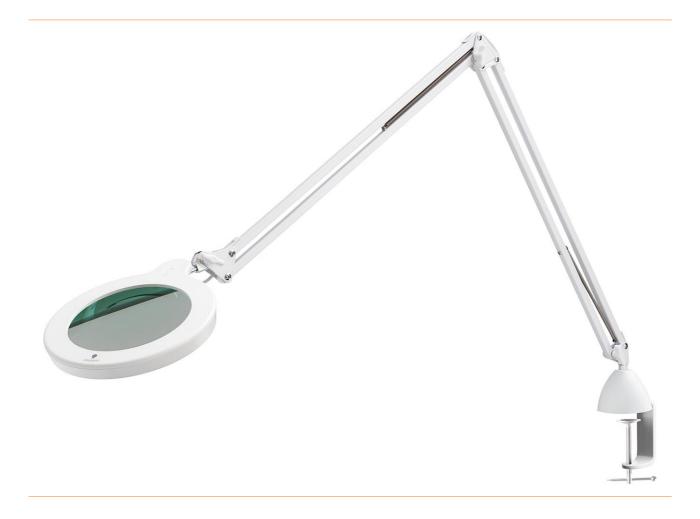

## **LED Magnifier MAG Lamp S**

With its modern and aesthetically pleasing design, the MAG Lamp S LED magnifier lamp from Daylight is ideal for detailed work or treatments. With two brightness levels, a 12.7cm glass lens and an adjustable spring arm, the magnifier lamp can be positioned and adjusted in brightness exactly as you need it.

- Modern and attractive slim design
- 12.7 cm glass lens with a magnification of 3 diopters (1.75X)
- Bright daylight LEDs
- 2 brightness levels
- Easily adjustable spring arm
- 110 cm maximum reach
- 5300 Lux at 15 cm
- Colour rendering index:80
- 406 lumens
- weight 1,5 kg
- cable length: 2m