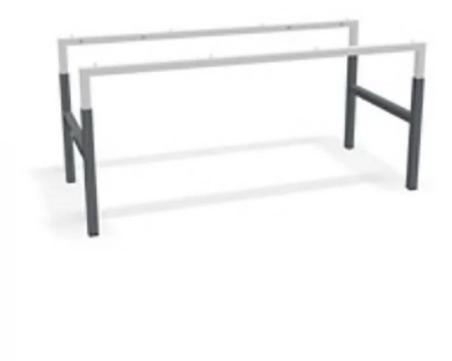

## ESD table frame Dikom Classic SR-M, manual height adjustable, 1535x900 mm

- Mechanically height adjustable from 665 to 965 mm (in 30 mm steps)
- All metal elements have a dissipative powder coating
- Perforated plate, lighting, shelves, power bar and/or etc. can be installed additionally
- Shelves, tool holders and other accessories can be mounted on the perforated plate