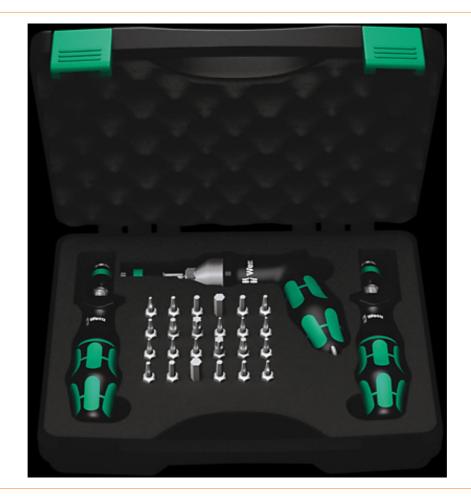

## 7440/41/42 Kraftform torque screwdriver set 0.3-6.0 Nm, 27 pieces

Wera torque screwdriver set. Two high precision torque screwdrivers with variable torque settings.

One torque screwdriver with Kraftform pistol handle for the transfer of especially high torque; multi-component for high working speeds and particularly ergonomic screwdriving.

Simple adjustment of the required torque value without any special tools. Easy-to-read scale value. Rapidaptor quick-release technology for rapid bit change.

Unlimited torque to loosen seized screws. Multi-component Kraftform handle with hard and soft zones for high working speeds, whilst being easy on the hand. Includes a bit assortment in a high quality and stable plastic case.