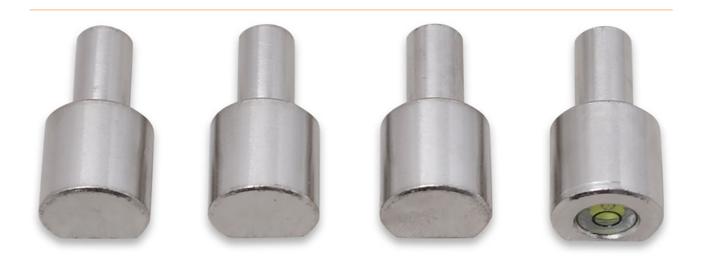

## Set of dowel pins for SPANNFIX 9-290 (VE4)

The four clamping pins can be used to clamp different shapes, whether round or square. The clamping horns adapt to the product in shape and size. They can be rotated in the axis and have a firm grip on any object. The centering eye ensures plumb work. The workpiece can be aligned and machined in balance.

The SPANNFIX is a universal ball joint clamping device. A third hand as a useful clamping and holding device with quick clamping mechanism, a useful aid in every workshop.

- Accessories / spare parts
- suitable for article 9-290 SPANNFIX 4.0
- Mounting Ø 8 mm
- enable the clamping of round, oval, bulky, amorphous parts
- with smooth surface
- content 4 clamping horns (1x with integrated spirit level)
- Loosely packed in bag
- Weight 100 g