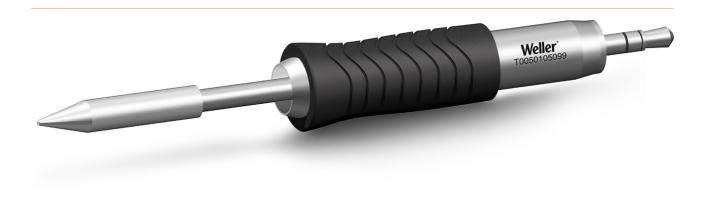

## RTU 008 C MS Ultra Weller soldering tip, conical Ø 0.8 mm, MIL-SPEC

High performance active tip RT Ultra MIL-SPEC for heavy duty applications and largest components

- RT Ultra Soldering Tips for WXUP Soldering Irons
- Designed for heavy duty applications and large components
- Made for high performance and heavy duty applications (LED soldering, Solar technology, Electronic components, Multi-layer boards, Large heat sinks, Hyper frequency PCB with a big dissipater)
- MIL-SPEC / IPC Standard
- Thermal Core Technology for optimized heat transfer

| item number                  | WL63555      |
|------------------------------|--------------|
| model                        | RTU 008 C MS |
| manufacturer                 | WELLER       |
| manufacturer item number     | T0050105099  |
| order unit                   | 1 piece      |
| content unit                 | 1 piece      |
| diameter                     | 5.5 mm       |
| power                        | 150 W        |
| type of tip                  | MS           |
| compatible soldering station | WX Serie     |
| suitable stand               | WSR 200      |
| Tip series                   | RTU-MS       |
| tip length                   | 29 mm        |

Products for the electronic industry

| tip width               | 0.8 mm          |
|-------------------------|-----------------|
| soldering tip diameter  | 0.8 mm          |
| tip shape               | conical         |
| tip alignment           | straight        |
| suitable soldering iron | WXUP MS (150 W) |
| suitable handle         | wxup            |