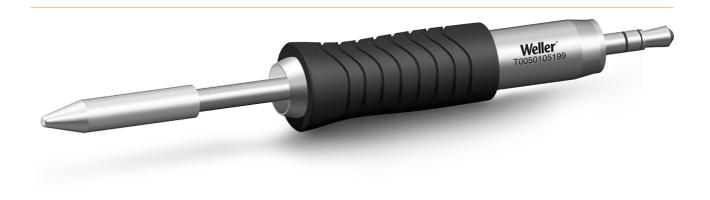

## RTU 016 C MS Ultra Weller soldering tip, conical Ø 1.6 mm, MIL-SPEC

High performance active tip RT Ultra MIL-SPEC for heavy duty applications and largest components

- RT Ultra Soldering Tips for WXUP Soldering Irons
- Designed for heavy duty applications and large components
- Made for high performance and heavy duty applications (LED soldering, Solar technology, Electronic components, Multi-layer boards, Large heat sinks, Hyper frequency PCB with a big dissipater)
- MIL-SPEC / IPC Standard
- Thermal Core Technology for optimized heat transfer

| item number                  | WL63554      |
|------------------------------|--------------|
| model                        | RTU 016 C MS |
| manufacturer                 | WELLER       |
| manufacturer item number     | T0050105199  |
| order unit                   | 1 piece      |
| content unit                 | 1 piece      |
| diameter                     | 5.5 mm       |
| power                        | 150 W        |
| type of tip                  | MS           |
| compatible soldering station | WX Serie     |
| suitable stand               | WSR 200      |
| Tip series                   | RTU-MS       |
| tip length                   | 27.5 mm      |

Products for the electronic industry

| tip width               | 1.6 mm          |
|-------------------------|-----------------|
| soldering tip diameter  | 1.6 mm          |
| tip shape               | conical         |
| tip alignment           | straight        |
| suitable soldering iron | WXUP MS (150 W) |
| suitable handle         | wxup            |