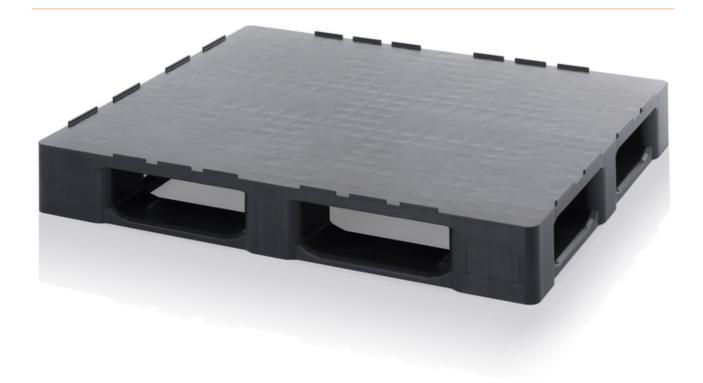

## ESD pallets closed with safety edge, black

AUER Packaging's ESD pallet with solid base protects your goods during storage and transportation; its smooth surface also makes it particularly easy to clean. Sensitive electronic goods are protected from charges thanks to the special electrically conductive material.

- Electrically conductive material
- · High load-bearing capacity
- Optional steel rod reinforcement
- Suitable for high-bay racking
- Also available without retaining edge

| item number              | WL63339     |
|--------------------------|-------------|
| model                    | ESD H 12105 |
| manufacturer             | AUER        |
| manufacturer item number | ESD H 12105 |
| length                   | 1200 mm     |
| width                    | 1000 mm     |
| height                   | 163 mm      |