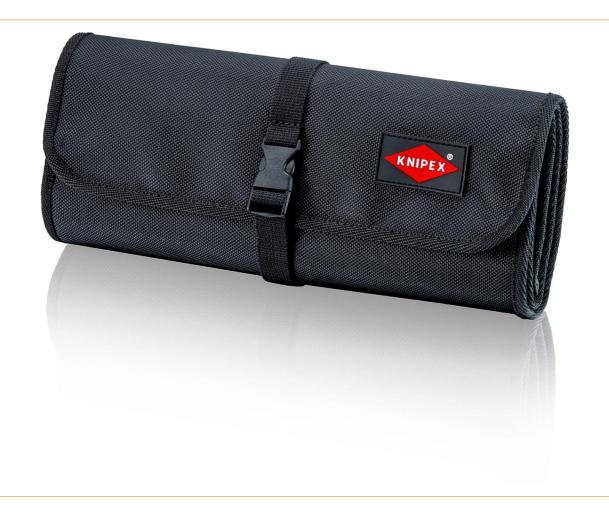

## Tool roll bag, empty, 15 compartments

Roll-up bag made of hard-wearing polyester fabric. With practical, adjustable quick-release fastener. Dimensions, opened (L x H ): 830 x 310 mm.

- Roll-up bag made of durable polyester fabric.
- With practical, adjustable quick-release fastener
- Dimensions, opened (L x H ): 830 x 310 mm.