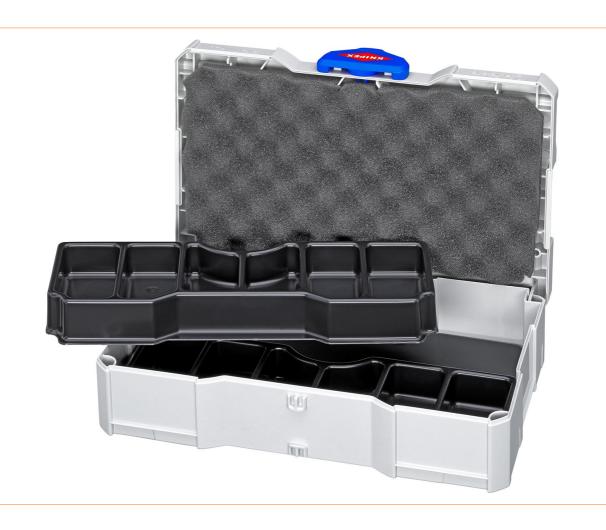

## TANOS MINI-systainer<sup>®</sup>, T-Loc closure for one-hand operation

TANOS MINI-systainer<sup>®</sup> T-Loc closure for one-handed operation: open or close the systainer<sup>®</sup> with one turn and connect to a second systainer<sup>®</sup>. Opening in linked state: easy and quick access to contents without disconnecting...

• T-Loc closure for one-hand operation: open or close the systainer<sup>®</sup> with one turn and connect it to a second systainer<sup>®</sup>.

• Open in linked state: access contents quickly and easily without disconnecting.