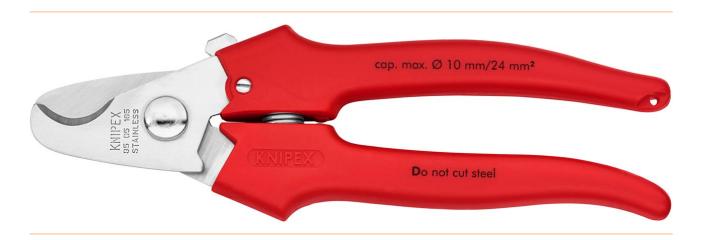

## Cable shears, handles overmolded with plastic, 165 mm

Not suitable for steel wire and hard-drawn copper conductors. Hardened cutting edges with precision grinding. No crushing, low deformation of the cable. Pinch protection prevents crushing injuries. Adjustable screw joint. For cutting cables Ø 10 mm / 24 mm<sup>2</sup>. With opening spring and ratchet. Cutting edges made of stainless steel. oil-hardened and tempered. - Cutting value Cu-cable, stranded: 24mm<sup>2</sup> - Cutting value Cu-cable, stranded: Ø 10mm - AWG: 3

| item number              | WL61889               |
|--------------------------|-----------------------|
| model                    | 95 05 165             |
| manufacturer             | KNIPEX                |
| manufacturer item number | 95 05 165             |
| length                   | 165 mm                |
| width                    | 48 mm                 |
| height                   | 16 mm                 |
| length with packaging    | 264 mm                |
| width with packaging     | 94 mm                 |
| height with packaging    | 51 mm                 |
| Packaging volume         | 1.266 dm <sup>3</sup> |
| order unit               | 1 piece               |