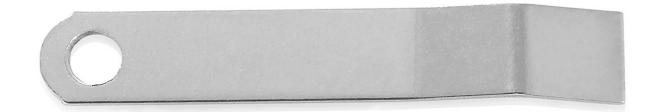

## Assortment of spare parts for 86 180

Assortment of spare parts for adjustment.

• Spare parts assortment adjustment

| item number              | WL61781   |
|--------------------------|-----------|
| model                    | 86 09 180 |
| manufacturer             | KNIPEX    |
| manufacturer item number | 86 09 180 |
| length                   | 120 mm    |
| width                    | 75 mm     |
| height                   | 1 mm      |
| length with packaging    | 30 mm     |
| width with packaging     | 10 mm     |