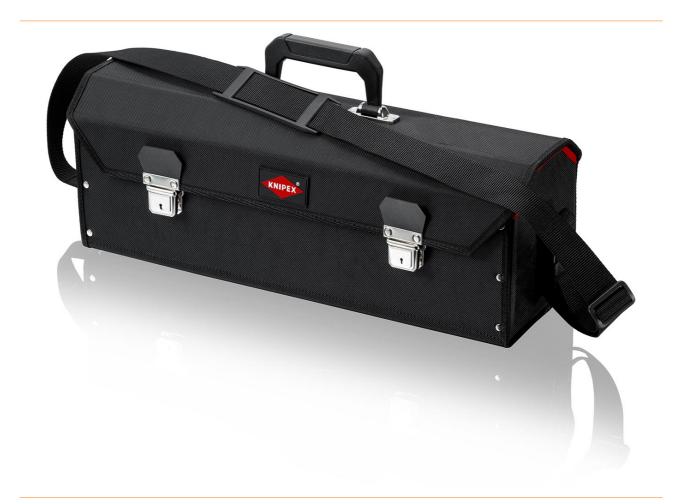

## "Stretched" tool bag, empty

Tool bag "Stretched" Made of hard-wearing polyester fabric. For tools up to approx. 450 mm long. With two compartments at the back. With carrying handle and adjustable shoulder strap. Leather closure strap. Bag without tools. - Dimension width outside (inside): 520mm 530mm - Dimension height outside (inside): 200mm 165mm - Dimension depth outside (inside): 230mm

- Made of durable polyester fabric
- For tools up to approx. 450 mm length
- With two compartments at the back
- With carrying handle and adjustable shoulder strap
- Leather fastening strap
- · Bag without tools