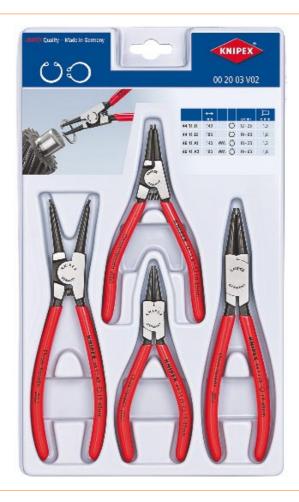

## Circlip pliers set, 4 pieces

- Attractive sales packaging with self-service perforation
- Sturdy plastic packaging
- Also suitable for further storage of the pliers
- Equipped with common circlip pliers for inner and outer rings

item numberWL61227model00 20 03 V02manufacturerKNIPEX

Products for the electronic industry

| manufacturer item number | 00 20 03 V02                                             |
|--------------------------|----------------------------------------------------------|
| length                   | 325 mm                                                   |
| width                    | 195 mm                                                   |
| height                   | 25 mm                                                    |
| length with packaging    | 325 mm                                                   |
| width with packaging     | 195 mm                                                   |
| height with packaging    | 25 mm                                                    |
| Packaging volume         | 1.584 dm <sup>3</sup>                                    |
| scope of supply          | 1x 44 11 J1<br>1x 44 11 J2<br>1x 46 11 A1<br>1x 46 11 A2 |
| order unit               | 1 set                                                    |
| content unit             | 1 set                                                    |
| RoHS conform             | no                                                       |
| VDE                      | no                                                       |
| ESD safe                 | no                                                       |
| type of pliers           | snap ring pliers                                         |
|                          |                                                          |