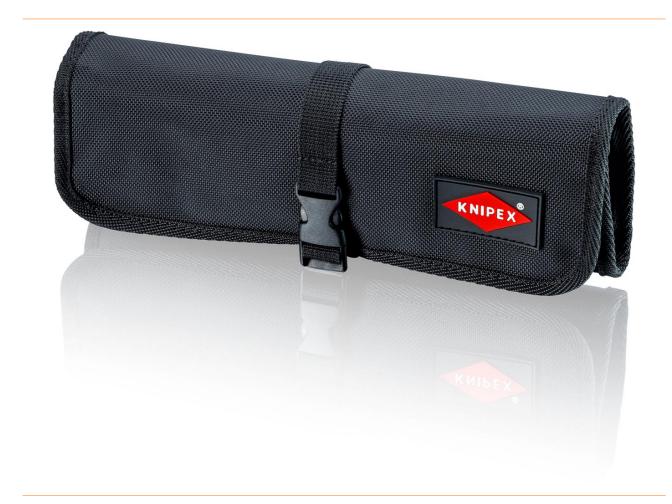

## Tool bag, 4 compartments, empty

Roll-up bag made of hard-wearing polyester fabric. With practical, adjustable quick-release fastener. Dimensions, opened ( $L \times H$ ): 315 x 275 mm. 4 compartments.

- Roll-up bag made of durable polyester fabric.
- With practical, adjustable quick release fastener
- Dimensions, opened (L x H): 315 x 275 mm.
- 4 compartments

| item number              | WL61211     |
|--------------------------|-------------|
| model                    | 00 19 56 LE |
| manufacturer             | KNIPEX      |
| manufacturer item number | 00 19 56 LE |
| length                   | 275 mm      |