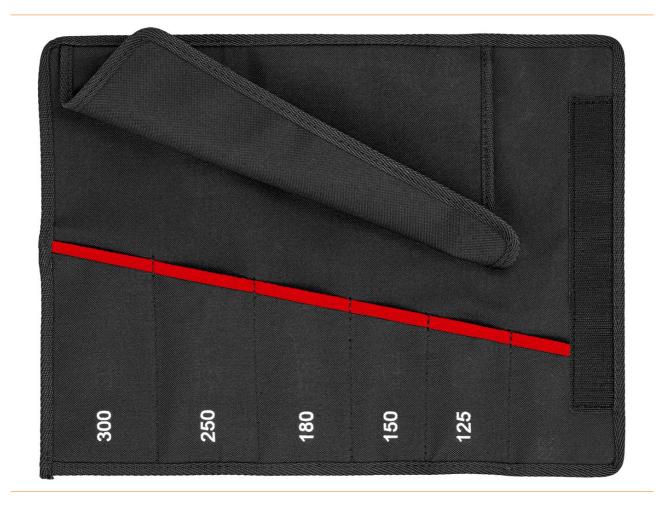

## Roll-up pouch for Cobra®, 5 compartments, empty

Roll-up bag for KNIPEX Cobra® High-quality roll-up bag made of hard-wearing polyester fabric. With Velcro fastener. Dimensions, opened (L x H ): 430 x 325 mm.

- High-quality roll-up bag made of durable polyester fabric.
- With Velcro fastener
- Dimensions, opened (L x H ): 430 x 325 mm

| item number              | WL61209        |
|--------------------------|----------------|
| model                    | 00 19 55 S5 LE |
| manufacturer             | KNIPEX         |
| manufacturer item number | 00 19 55 S5 LE |
| length                   | 340 mm         |
| width                    | 140 mm         |
|                          |                |