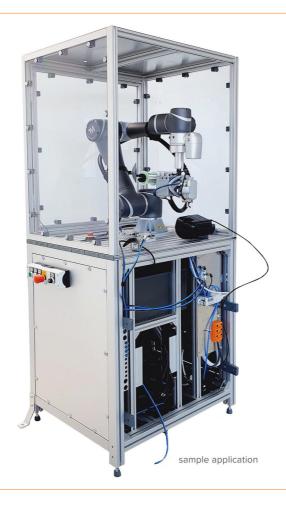

## TM Mobile workstation ESD incl. ESD setup, suitable for TM Robot

The workstation with integrated work area. The control system is stowed inside the workstation, and is easily accessible through side openings. Optional with built-in PLC, compressed air connections and TP-100-1 TM kit. Suitable for TM5, TM12 and TM14.

Feel free to contact us, together we will develop a suitable solution for your application.

TM Mobile Workstation ESD incl. assembly - robot arms and other accessories from TM Robot are not included and are available separately.