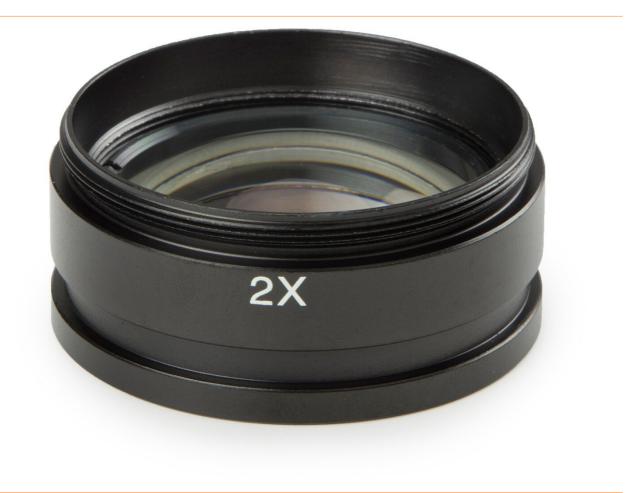

## Close-up lens NZ.8920, 2x magnification, for Euromex ESD stereo microscopes

The attachment lenses extend the range of total magnification and field of view. The attachment lens NZ.8920 with 2x magnification has a working distance of 34 mm.