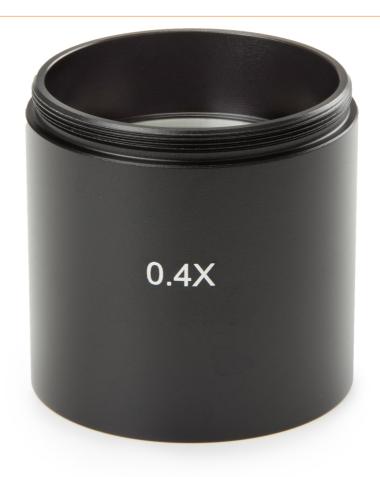

## Attachment lens NZ.8904, 0.4x magnification, for Euromex stereomicroscopes

The attachment lenses extend the range of total magnification and field of view. The attachment lens NZ.8904 with 0.4x magnification has a working distance of 220 mm.

- Total magnification: 2.6-22.0
- Field of view: 88.5-10.5 mm
- Compatible with NexiusZoom-A and NexiusZoom-AP models

1/2

| item number              | WL60712  |
|--------------------------|----------|
| model                    | NZ.8904  |
| manufacturer             | EUROMEX  |
| manufacturer item number | NZ.8904  |
| order unit               | 1 piece  |
| content unit             | 1 piece  |
| colour manufacturer      | Black    |
| Colour                   | black    |
| total enlargement        | 2,6-22,0 |
| magnification            | 0.4x     |