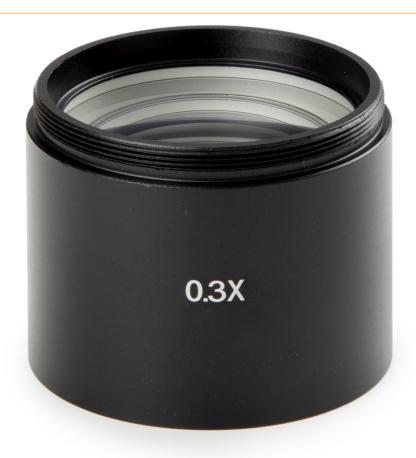

## Attachment lens NZ.8903, 0.3x magnification, for Euromex stereo microscopes

The attachment lenses extend the range of total magnification and field of view. The attachment lens NZ.8903 with 0.3x magnification has a working distance of 287 mm.

• Total magnification: 1.95-16.5

• Field of view: 117.9-13.9 mm

• Compatible with NexiusZoom-A and NexiusZoom-AP models

| item number              | WL60711   |
|--------------------------|-----------|
| model                    | NZ.8903   |
| manufacturer             | EUROMEX   |
| manufacturer item number | NZ.8903   |
| order unit               | 1 piece   |
| content unit             | 1 piece   |
| colour manufacturer      | Black     |
| Colour                   | black     |
| total enlargement        | 1,95-16,5 |
| magnification            | 0.3x      |