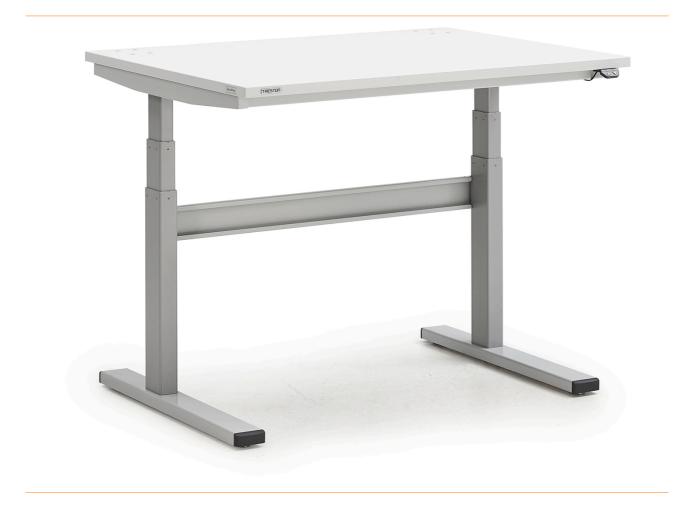

## Treston Electric Desk 1100x800 M900 for industrial use

Treston electric desk TED has quick, silent and wide height adjustment. It is suitable for various industrial environments.

[https://3d.treston.com/?duid=weidinger\_en|Design your individual workstation with the TRESTON 3D configurator]

[https://www.weidinger.eu/en/b/treston-industrial-furniture|View TRESTON manufacturer website]

| item number              | WL60451   |
|--------------------------|-----------|
| model line               | TED       |
| manufacturer             | TRESTON   |
| manufacturer item number | TED811-41 |
| width                    | 1100 mm   |