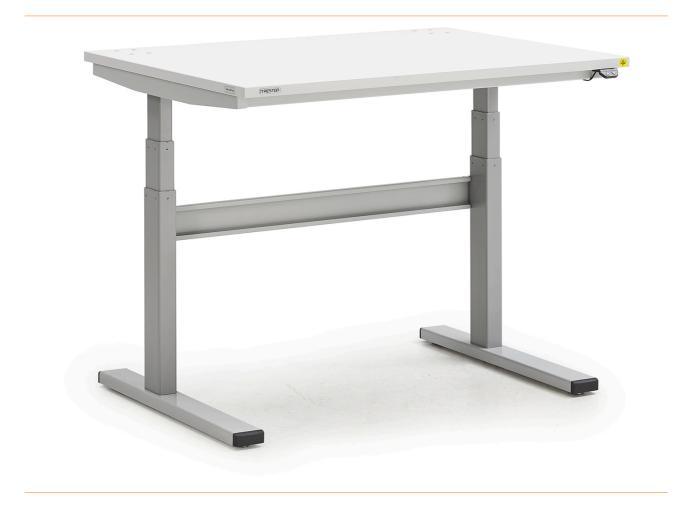

## Treston Electric Desk 1100x800 M900 ESD for industrial use

Treston electric desk TED has quick, silent and wide height adjustment. It is suitable for various industrial environments.

[https://3d.treston.com/?duid=weidinger\_en|Design your individual workstation with the TRESTON 3D configurator]

[https://www.weidinger.eu/en/b/treston-industrial-furniture|View TRESTON manufacturer website]

| item number              | WL60447   |
|--------------------------|-----------|
| model line               | TED       |
| manufacturer             | TRESTON   |
| manufacturer item number | TED811-49 |
| width                    | 1100 mm   |