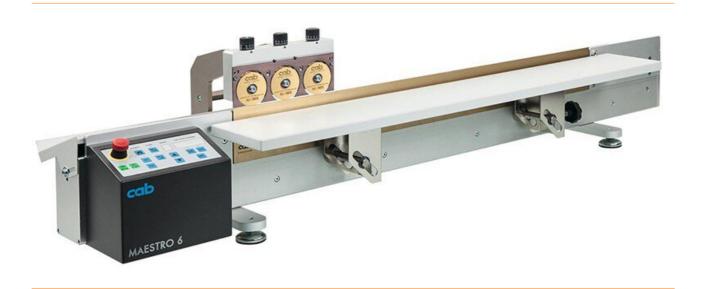

## PCB Separator MAESTRO 6/1503 Alu set-up, cut-off length 1500 mm

Cutting of pre-scored PCBs up to 1,500 mm length with minimum stress on components The MAESTRO 6 is the consequent further development of the proven cab depanelling machines.

Even very long panels are separated quickly, economically and stress-free.

The carriage drive is located directly behind the linear knife.

This simplifies the separation and removal of the PCBs considerably.

- Cutting length up to 1500 mm
- Easy and quick change of FR4/CEM-3 knives to aluminium knives and back again
- Distance of the roller knives to the linear knife individually adjustable
- Rolling knife diameter 60 mm
- Component height: assembly side up to 10 mm, solder side up to 22 mm
- width x depth x height: 2050 x 350 x 450 mm
- Weight: 65 kg
- Separation principle: placement side roller blade, solder side linear blade
- Separation process: path-optimized
- Cutting speed up to 500 mm/s, up to 250 mm/s for aluminium
- Deposit table depth: 160 mm
- Voltage 100-240 VAC, 50/60 Hz
- Emission sound pressure level LpA < 70 dB (A)
- Approvals CE, FCC Class A