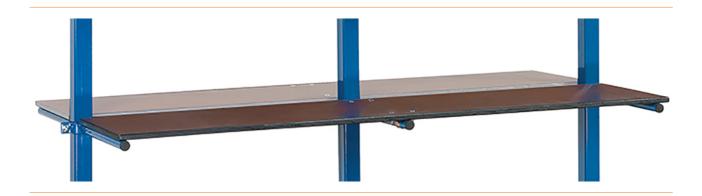

## Shelf for support arm trolley with PVC hose, incl. fastening material, 2000x370mm

Accessories for standard support arm trolleys: wooden floor made of waterproof plywood 15 mm thick, can be used on both sides, one side is smooth, one side is anti-slip (silk-screen printed), with fastening clamps.

| item number              | WL60290   |
|--------------------------|-----------|
| manufacturer             | FETRA     |
| manufacturer item number | E4626-1ET |
| length                   | 2000 mm   |
| width                    | 370 mm    |
| height                   | 45 mm     |
| order unit               | 1 piece   |
| content unit             | 1 piece   |
| colour manufacturer      | brown     |
| Colour                   | brown     |
| material                 | Wood      |
| ESD safe                 | no        |
|                          |           |