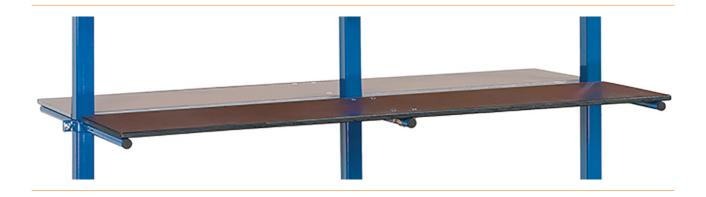

## Shelf for support arm trolley with PVC hose, incl. fixing material, 1200x370mm

Accessories for standard support arm trolleys: wooden floor made of waterproof plywood 15 mm thick, can be used on both sides, one side is smooth, one side is anti-slip (screen printing), with fastening clamps.