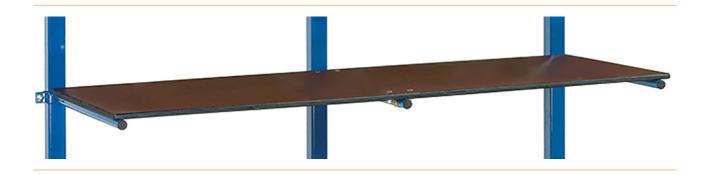

## Shelf for carrying arm trolley with PVC tube, incl. fixing material, 1200x600mm

Accessories for standard support arm trolleys: wooden shelves made of waterproof plywood 15 mm thick, can be used on both sides, one side is smooth, one side is anti-slip (screen printing), with fastening clamps.