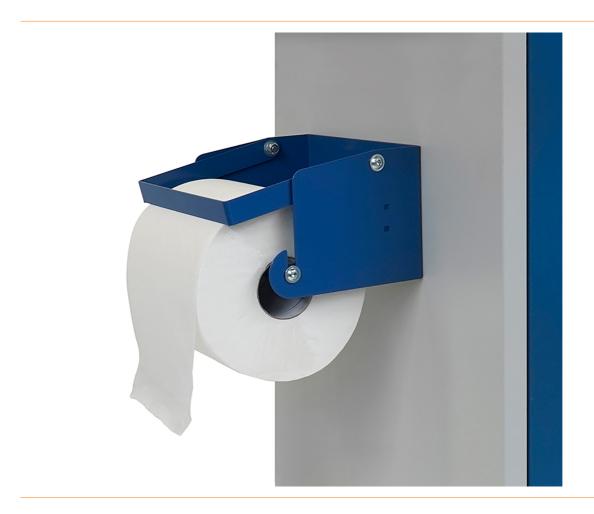

## Paper roll holder, add-on kit for workshop trolley or for wall mounting, 240mm wide

Paper roll holder as attachment kit for sheet steel workshop trolley. Also suitable for direct wall mounting. Powder coated blue RAL 5007, suitable for paper rolls up to 210 mm diameter and 210 mm width. The serrated tear-off edge makes it easy to cut off individual pieces of paper. Mounting holes on the sides allow the additional mounting of one fetra disinfectant holder 1393 and one disinfectant bottle holder 1391 each (paper roll is not included). For models 2445, 2446, 2448, 2449, 2475, 2476, 2450/7016, 2452/7016, 2456/7016, 12450/7016, 12452/7016, 12456/7016, 5492, 5493, 5592, 5593, 5692, 5693