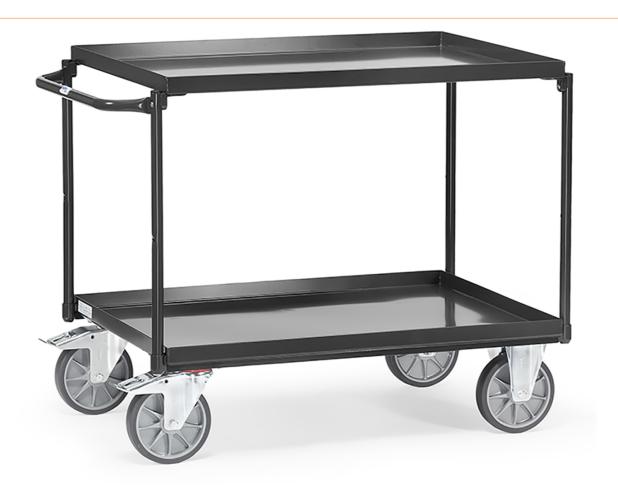

Table trolley with trays "GREY EDITION", with 2 shelves made of sheet metal trays, horizontal handle, 850x500mm.

Welded steel construction. With 2 sheet steel trays. Tubular steel bracket and sheet steel trays screwed together. Trays oil-tight, rim 40 mm high. Powder coated RAL 7016 anthracite grey. Horizontal push handle. 2 swivel castors and 2 fixed castors, TPE tyres, hubs with deep groove ball bearings. Locks on swivel castors, in accordance with EN 1757-3 (safety of platform trucks). Load capacity upper platform 200 kg.

| item number              | WL60173      |
|--------------------------|--------------|
| model line               | Grey Edition |
| manufacturer             | FETRA        |
| manufacturer item number | 4820/7016    |
| length                   | 1021 mm      |

Products for the electronic industry

| width                    | 500 mm           |
|--------------------------|------------------|
| height                   | 870 mm           |
| order unit               | 1 piece          |
| content unit             | 1 piece          |
| colour manufacturer      | slate grey       |
| Colour                   | anthracite, grey |
| material frame           | Tubular steel    |
| model transport trolley  | table trolley    |
| load capacity            | 400 kg           |
| number of fixed castors  | 2                |
| number of swivel castors | 2                |
| tyres                    | TPE              |
| tyre diameter            | 160 mm           |
| wheel bearing            | ball bearing     |
| tyre width               | 40 mm            |
| load platform length     | 850 mm           |
| load platform width      | 500 mm           |
| number of shelves        | 2                |
| shelf heigth 1           | 207 mm           |
| shelf heigth 2           | 829 mm           |
| ESD safe                 | no               |
|                          |                  |