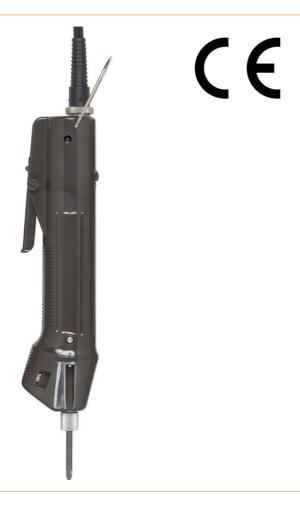

## BL-7000X-HT-ESD Brushless Electric Screwdriver 0.7 - 3.5 Nm

- Brushless motor offers high performance and low maintenance, eliminates carbon dust for clean operation and provides longer tool life
- Internal torque adjustment
- All-magnetic switches for long life and low maintenance
- Full metal gearbox
- Screwdriver body uses anti-static housing to prevent static electricity generation, suitable for assembly of precision equipment and electronic parts
- Inline body design
- High rotation speed shortens screwdriving time and improves working efficiency
- 4mm and 5mm drive type are a HIOS drive (vane style)
- RoHS compliant and CE certified

item number

WL59922

Products for the electronic industry

| model                    | BL-7000X-HT-ESD |
|--------------------------|-----------------|
| model line               | BL Series       |
| manufacturer             | HIOS            |
| manufacturer item number | 051008-CE       |
| length                   | 239 mm          |
| order unit               | 1 piece         |
| content unit             | 1 piece         |
| Speed max                | 960 1/min       |
| Speed min                | 630 1/min       |
| Torque Nm                | 0.7 - 3.5 Nm    |
| ESD safe                 | yes             |
| tool length              | 239 mm          |