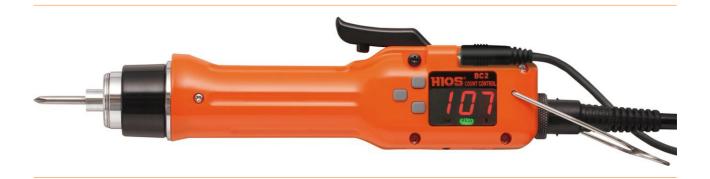

## HIOS BLG-4000BC2 Brushless Electric Screwdriver. 0.1 - 0.55 Nm

- Hios BLG-BC2 series with built-in screw counter and pulse counter for error protection
- Brushless motor offers high performance and low maintenance, eliminates carbon dust for clean operation
- Built-in screw counter and pulse counter.
- Detects bolting errors in real time with high accuracy by counting the motor pulse
- complete error-proofing system built into the unit
- Detects installation errors and missing fasteners without relying on operator experience
- 4 mm and 5 mm drive types are a HIOS drive (vane style)
- Inline housing style
- Simple, user-friendly programming
- RoHS compliant and CE certified
- Power supply: T-45BL, T-70BL, or PS-55 up to 1.7 N.m (15 lbf.in).

| item number              | WL59890        |
|--------------------------|----------------|
| model                    | BLG-4000BC2    |
| model line               | BLG-BC2 Series |
| manufacturer             | HIOS           |
| manufacturer item number | 050006-CE      |
| length                   | 206 mm         |
| order unit               | 1 piece        |
| content unit             | 1 piece        |
| Speed max                | 1000 1/min     |
| Speed min                | 690 1/min      |
| Torque Nm                | 0.1 - 0.55 Nm  |
| ESD safe                 | no             |