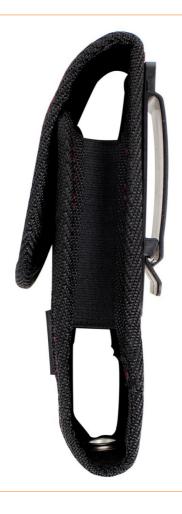

## Belt pouch for speedE® electric screwdrivers

- Simplifies your work: Provides space for a Wiha E-screwdriver, as well as 4 slimBits. Eyelet at the bottom of the pouch enables storage of the E-screwdriver with bit inserted.
- Facilitates handling: Easy attachment to work trousers thanks to high-quality clip holder.