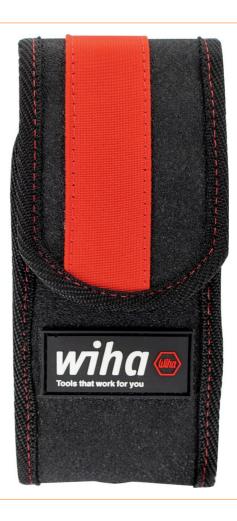

## Belt pouch for speedE® electric screwdrivers

- Simplifies your work: Provides space for a Wiha E-screwdriver, as well as 4 slimBits. Eyelet at the bottom of the pouch enables storage of the E-screwdriver with bit inserted.
- Facilitates handling: Easy attachment to work trousers thanks to high-quality clip holder.