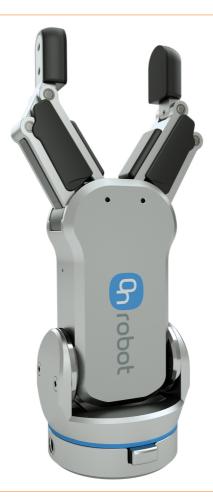

## **Onrobot RG2 gripper**

Onrobot RG2 gripper:

- Flexible grippers can be used for a wide variety of part sizes and shapes
- Plug & Produce design reduces deployment time from one day to one hour
- Easy deployment with ready-to-use grippers reduces programming time by 70%.
- One Quick Changer or Dual Quick Changer is required